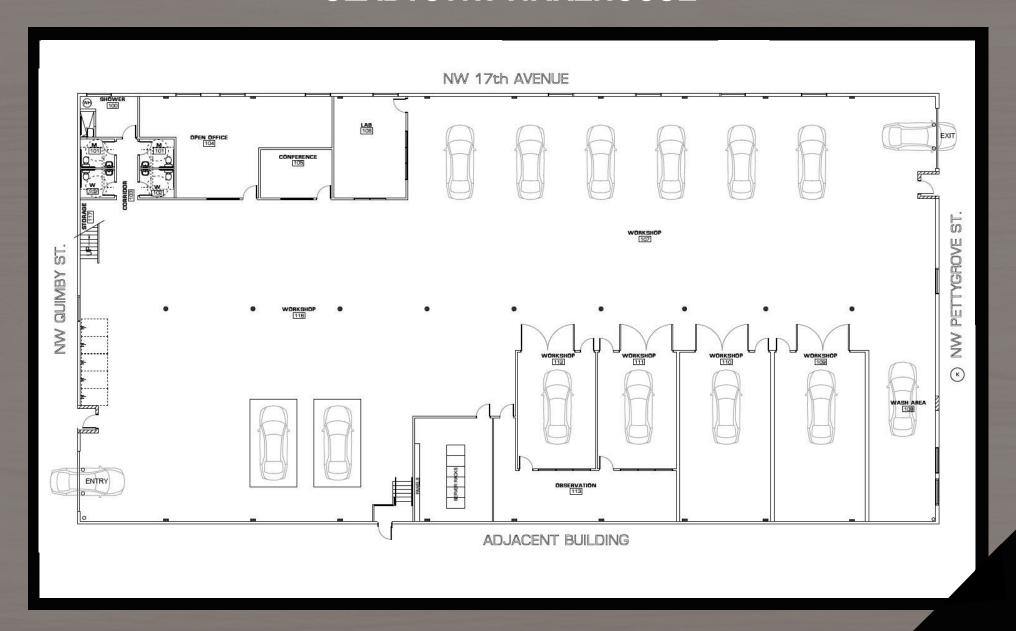

# SITE HIGHLIGHTS

- Major renovation and extensive upgrades completed in 2015
- Former Jaguar Land Rover automotive repair and technology building
- Flexible CM3 Zoning allows most uses
- Fully conditioned space throughout
- Extensive power, lighting, and technology improvements
  -400 AMPs of power service
- Abundant natural light
- Ceiling heights are 15ft plus