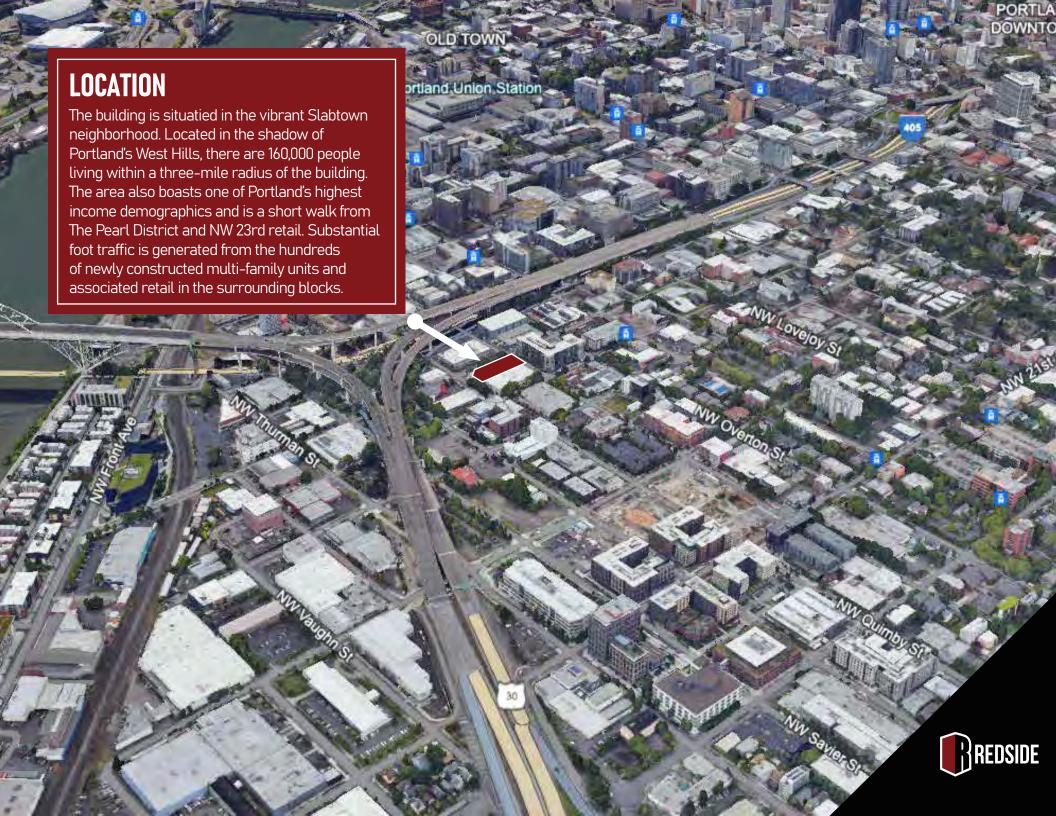

## SLABTOWN WAREHOUSE

1431 NW 17TH AVE PORTLAND, OR



20,000 SF INDUSTRIAL WAREHOUSE Danny McGinley danny@redsidepdx.com 503.706.6290 **Garrin Royer** garrin@redsidepdx.com 503.816.7726





# SITE HIGHLIGHTS

- Major renovation and extensive upgrades completed in 2015
- Former Jaguar Land Rover automotive repair and technology building
- Flexible CM3 Zoning allows most uses
- Fully conditioned space throughout
- Extensive power, lighting, and technology improvements
  -400 AMPs of power service
- Abundant natural light
- Ceiling heights are 15ft plus



### **SLABTOWN WAREHOUSE**



20,000 SF INDUSTRIAL WAREHOUSE **Danny McGinley** danny@redsidepdx.com 503.706.6290 **Garrin Royer** garrin@redsidepdx.com 503.816.7726



## SLABTOWN WAREHOUSE

1431 NW 17TH AVE PORTLAND, OR

### **GARAGE HIGHLIGHTS**

- A 4 ADA RESTROOMS
- **B** ALL COLUMNS HAVE BUMPERS
- **BIKE RACK**
- 4 PRIVATE/FULLY ENCLOSED WORK SHOPS
- **E** EXTRA STORAGE ROOM BENEATH STAIRS
- 2 GLASS OVERHEAD DOORS
- **