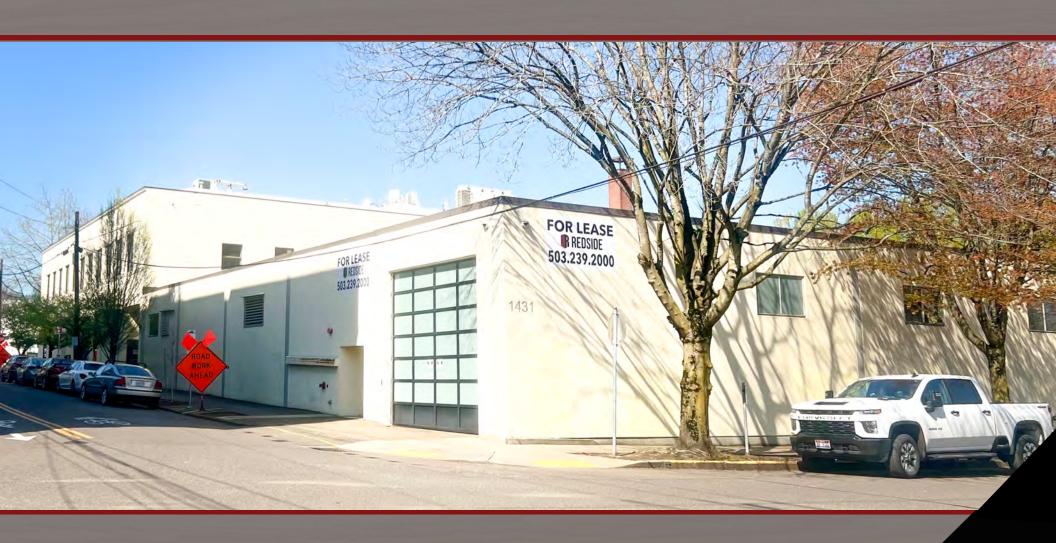

## SLABTOWN WAREHOUSE

1431 NW 17TH AVE PORTLAND, OR

20,000 SF INDUSTRIAL WAREHOUSE Danny McGinley danny@redsidepdx.com 503.706.6290 **Garrin Royer** garrin@redsidepdx.com 503.816.7726

# SITE HIGHLIGHTS

- Major renovation and extensive upgrades completed in 2015
- Former Jaguar Land Rover automotive repair and technology building
- Flexible CM3 Zoning allows most uses
- Fully conditioned space throughout
- Extensive power, lighting, and technology improvements
  -400 AMPs of power service
- Abundant natural light
- Ceiling heights are 15ft plus