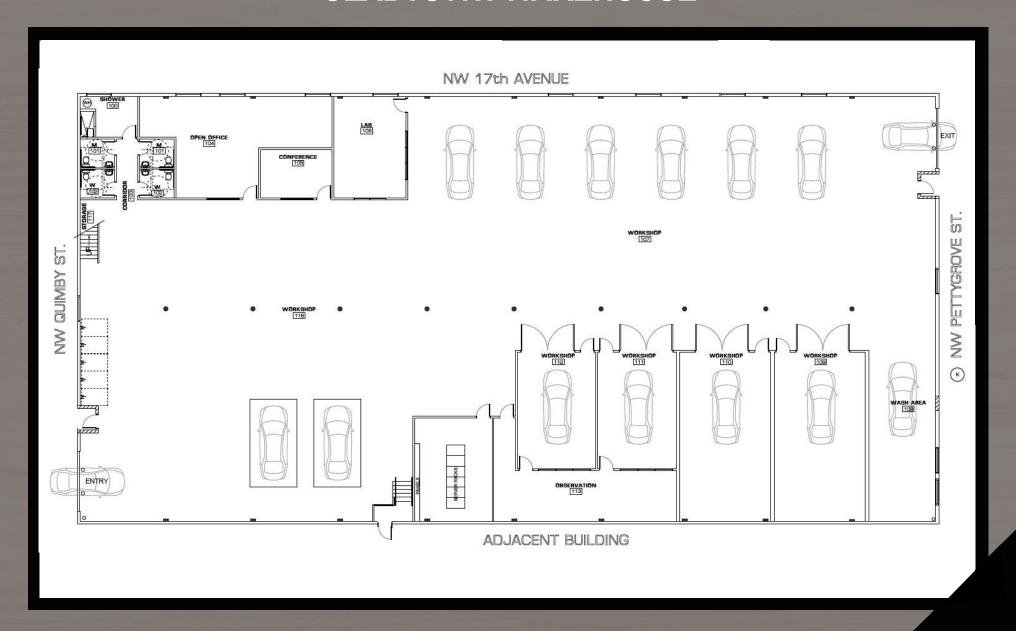

### **GARAGE HIGHLIGHTS**

- A 4 ADA RESTROOMS
- **B** ALL COLUMNS HAVE BUMPERS
- **BIKE RACK**
- 4 PRIVATE/FULLY ENCLOSED WORK SHOPS
- **E** EXTRA STORAGE ROOM BENEATH STAIRS
- 2 GLASS OVERHEAD DOORS
- **6** OVERHEAD DOORS WITH CARD READER
- **H** 400 AMP SERVICE
- SECURITY FILM AT THE EXTERIOR WINDOWS
- R OVERHEAD AIR EXTRACTION AT 12 CAR BAYS
- S 2 AUTOMOBILE LIFTS
- **CUSTOM SOUND SYSTEM AND MOTORIZED PROJECTION SCREEN**
- TRENCH DRAIN WITH OIL/WATER SEPARATOR
- **▼** TRASH/RECYCLING AREA
- **X** 3 CONCENTRIC AIR DISTRIBUTION UNITS