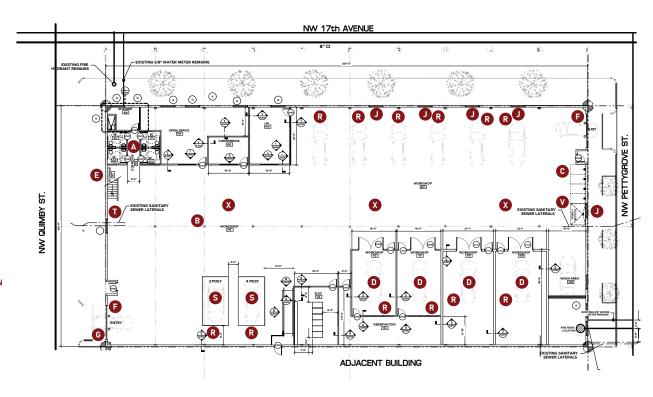

### **GARAGE HIGHLIGHTS**

- A 4 ADA RESTROOMS
- **B** ALL COLUMNS HAVE BUMPERS
- **BIKE RACK**
- 4 PRIVATE/FULLY ENCLOSED WORK SHOPS
- **E** EXTRA STORAGE ROOM BENEATH STAIRS
- 2 GLASS OVERHEAD DOORS
- **6** OVERHEAD DOORS WITH CARD READER
- **H** 400 AMP SERVICE
- SECURITY FILM AT THE EXTERIOR WINDOWS
- R OVERHEAD AIR EXTRACTION AT 12 CAR BAYS
- S 2 AUTOMOBILE LIFTS
- **CUSTOM SOUND SYSTEM AND MOTORIZED PROJECTION SCREEN**
- TRENCH DRAIN WITH OIL/WATER SEPARATOR
- **▼** TRASH/RECYCLING AREA
- **X** 3 CONCENTRIC AIR DISTRIBUTION UNITS