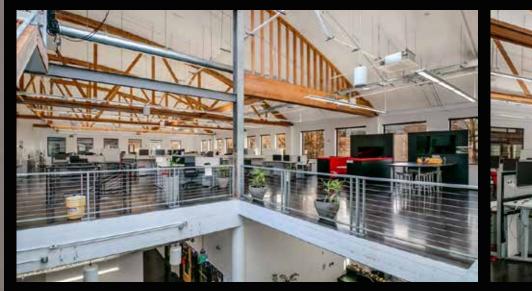

# SITE HIGHLIGHTS

- Available for lease or sale
- Major renovation and extensive upgrades completed in 2015
   On-site, covered, secure parking is an option
- **AL** Multiple grade level loading doors
- Two 20,000 SF floor plates 200'x100'
  - Building can be delivered in shell condition, with existing

# **SITE HIGHLIGHTS**

Extensive power, lighting, and technology improvements

-1200 AMPs of power service

- Abundant natural light
  - Ceiling heights are 13ft plus
    - Large open spaces with polished concrete throughout
    - Professional on-site security presence