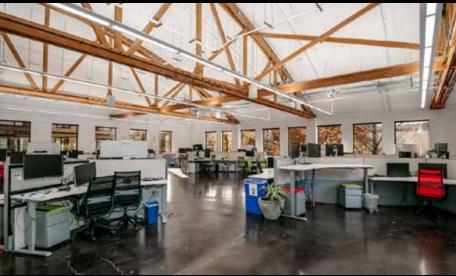

# SITE HIGHLIGHTS

- Available for lease or sale
- Major renovation and extensive upgrades completed in 2015
   On-site, covered, secure parking is an option
- **AL** Multiple grade level loading doors
- Two 20,000 SF floor plates 200'x100'
  - Building can be delivered in shell condition, with existing

# **SITE HIGHLIGHTS**

Extensive power, lighting, and technology improvements

-1200 AMPs of power service

- Abundant natural light
  - Ceiling heights are 13ft plus
    - Large open spaces with polished concrete throughout
    - Professional on-site security presence