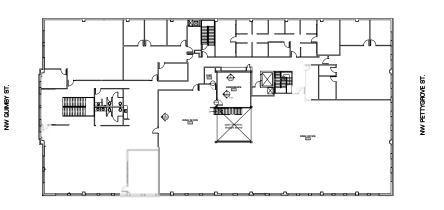

WW PETTYGROVE ST

2ND FLOOR

NW 18th AVENUE

40,000 SF WAREHOUSE AND OFFICE

Danny McGinley danny@redsidepdx.com 503.706.6290

1732 NW QUIMBY STREET PORTLAND, OR

Danny McGinley danny@redsidepdx.com 503.706.6290

Garrin Royer garrin@redsidepdx.com 503.816.7726 The information contained herein has been obtained from sources deemed to be reliable. We do not guarantee its accuracy. All information should be verified prior to lease or purchase.