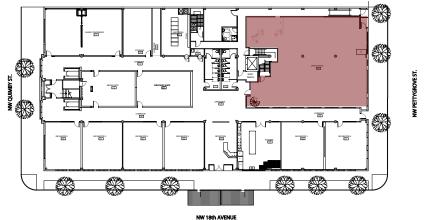

1732 NW QUIMBY STREET PORTLAND, OR

NW 18th AVENUE

FIRST FLOOR

SECOND FLOOR

THIRD FLOOR

40,000 SF WAREHOUSE AND OFFICE Danny McGinley danny@redsidepdx.com 503.706.6290