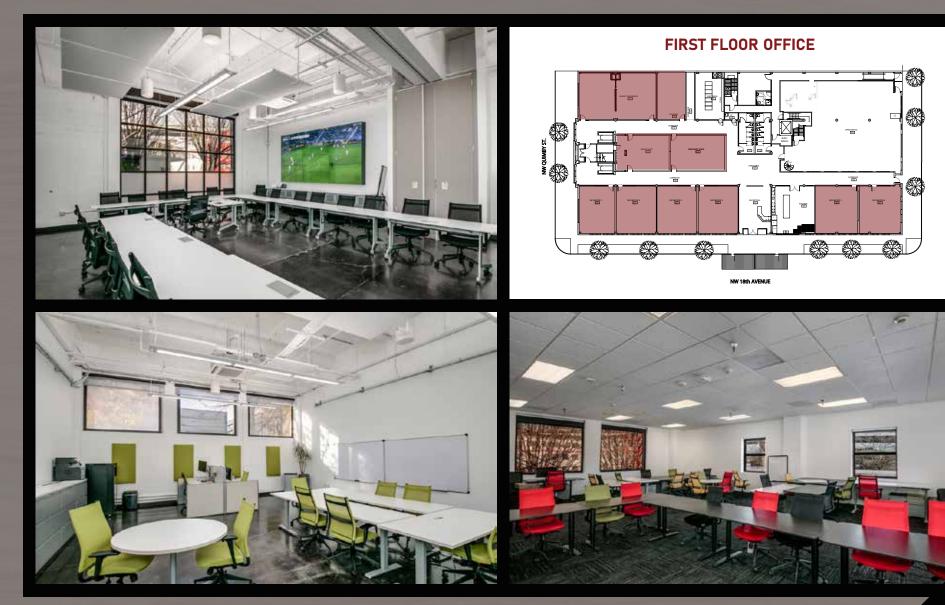

#### **OPEN SPACE ROLL DOOR**

40,000 SF WAREHOUSE AND OFFICE

Danny McGinley danny@redsidepdx.com 503.706.6290

40,000 SF WAREHOUSE AND OFFICE Danny McGinley danny@redsidepdx.com 503.706.6290 Garrin Royer garrin@redsidepdx.com 503.816.7726