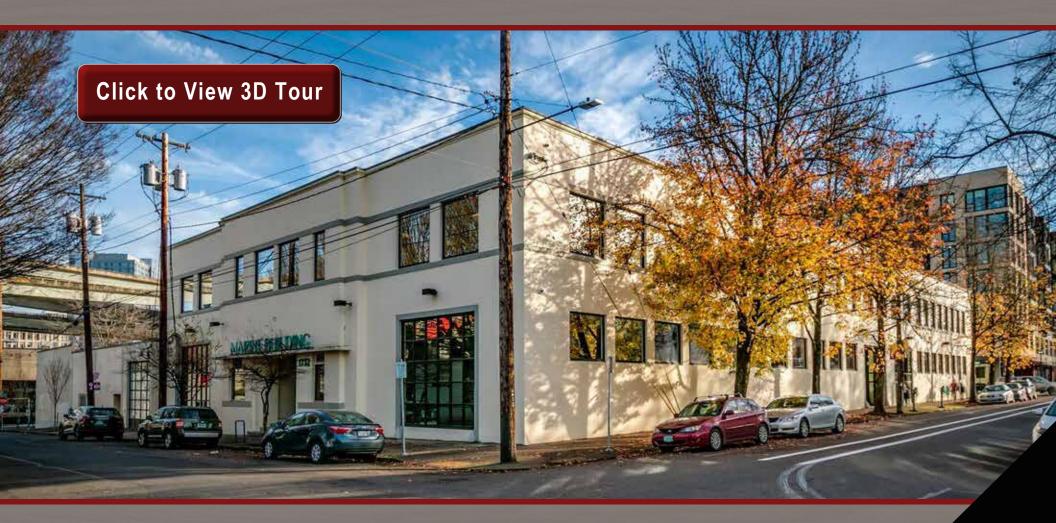

1732 NW QUIMBY STREET PORTLAND, OR

40,000 SF WAREHOUSE AND OFFICE Danny McGinley danny@redsidepdx.com 503.706.6290

### LOCATION

The building is situatied in the vibrant Slabtown neighborhood. Located in the shadow of Portland's West Hills, there are 160,000 people living within a three-mile radius of the building. The area also boasts one of Portland's highest income demographics and is a short walk from The Pearl District and NW 23rd retail. Substantial foot traffic is generated from the hundreds of newly constructed multi-family units and associated retail in the surrounding blocks.

# SITE HIGHLIGHTS

- Available for lease or sale
- Major renovation and extensive upgrades completed in 2015
   On-site, covered, secure parking is an option
- **AL** Multiple grade level loading doors
- Two 20,000 SF floor plates 200'x100'
  - Building can be delivered in shell condition, with existing

# **SITE HIGHLIGHTS**

Extensive power, lighting, and technology improvements

-1200 AMPs of power service

- Abundant natural light
  - Ceiling heights are 13ft plus
    - Large open spaces with polished concrete throughout
    - Professional on-site security presence