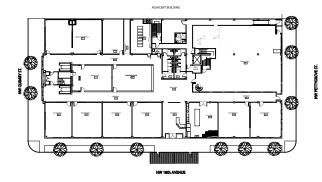

1732 NW QUIMBY STREET PORTLAND, OR

NW 18th AVENUE

FIRST FLOOR

SECOND FLOOR

THIRD FLOOR

40,000 SF WAREHOUSE AND OFFICE Danny McGinley danny@redsidepdx.com 503.706.6290