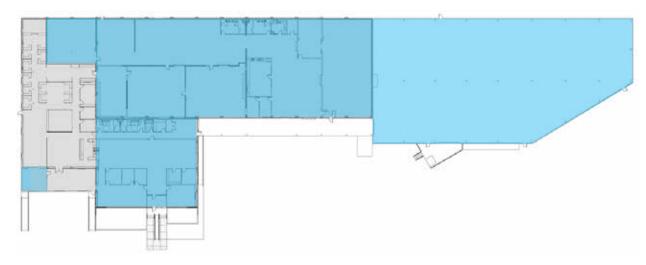

AVAILABLE AREAS IN GREY LEASED AREAS IN BLUE

4,600 SF OFFICE

Danny McGinley danny@redsidepdx.com 503.706.6290