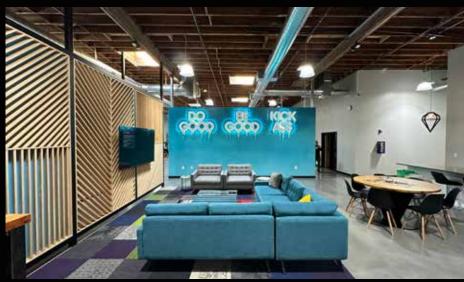

BUSINESS**

- · 4 miles from Nike World Headquarters
- ·Multiple Intel campuses within 15 miles
- -3.4 miles from Apple



## ALLEN BLVD BUILDING

11150 SW ALLEN BLVD BEAVERTON, OR

#### **BUILDING HIGHLIGHTS**

Building features 4,600 SF of Creative, Class A Office Space designed by Gallagher Designs. Gallagher Designs is a full-service experiential marketing agency offering design, build, and production. The ample, well designed common area is a building amenity.



AVAILABLE AREAS IN GREY LEASED AREAS IN BLUE

4,600 SF OFFICE

Danny McGinley danny@redsidepdx.com 503.706.6290



### **LOBBY**









4,600 SF OFFICE

**Danny McGinley** danny@redsidepdx.com 503.706.6290



## KITCHEN / BAR









4,600 SF OFFICE

**Danny McGinley** danny@redsidepdx.com 503.706.6290



### LOUNGE









4,600 SF OFFICE

Danny McGinley danny@redsidepdx.com 503.706.6290



### **CREATIVE OFFICE**









4,600 SF OFFICE

Danny McGinley danny@redsidepdx.com 503.706.6290



### **CONFERENCE ROOMS**









4,600 SF OFFICE

Danny McGinley danny@redsidepdx.com 503.706.6290







#### Danny McGinley

danny@redsidepdx.com 503.706.6290

#### **Garrin Royer**

garrin@redsidepdx.com 503.816.7726

The information contained herein has been obtained from sources deemed to be reliable. We do not guarantee its accuracy. All information should be verified prior to lease or purchase.

View the Real Estate Agency Pamphlet by visiting our website, www.redsidepdx.com/availability.html.