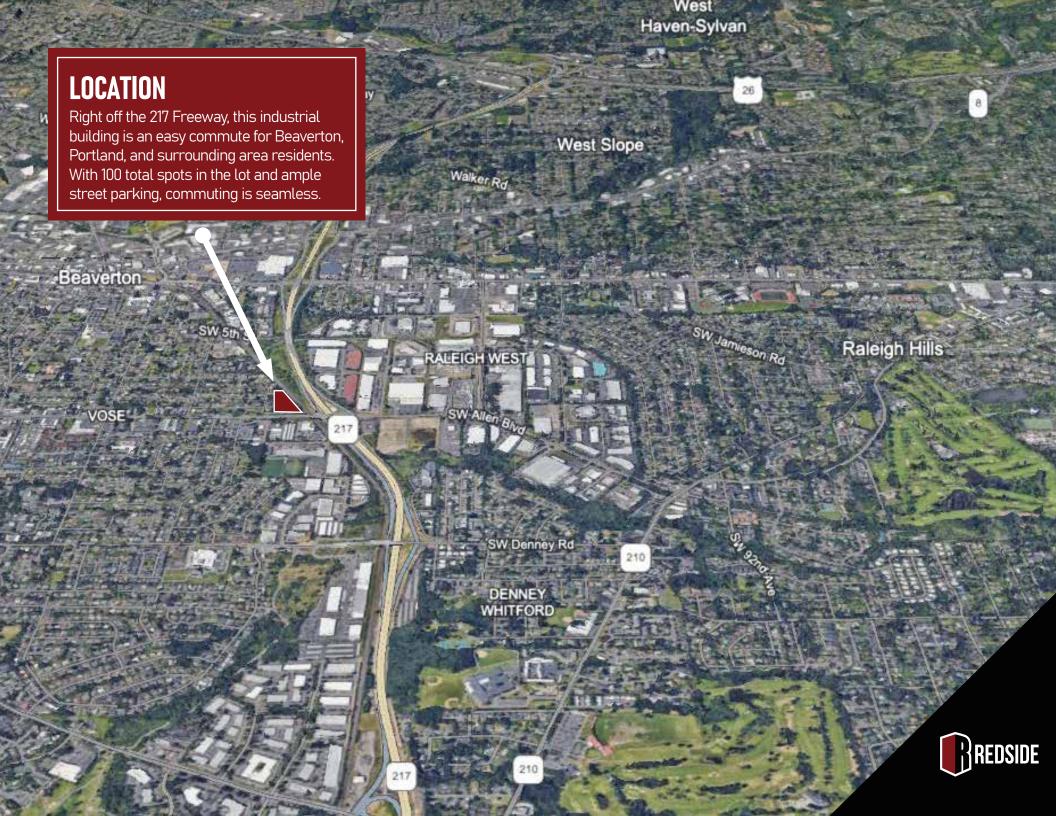

# SITE HIGHLIGHTS

- Major renovation and extensive upgrades completed in 2018 including new roof and HVAC
- Excellent visibility from HWY 217
- A Quick freeway access
- Ample Parking
- Flexible zoning allows for a wide range of uses
- Fully conditioned space throughout
- Ceiling heights 14' 18'
- Large open spaces