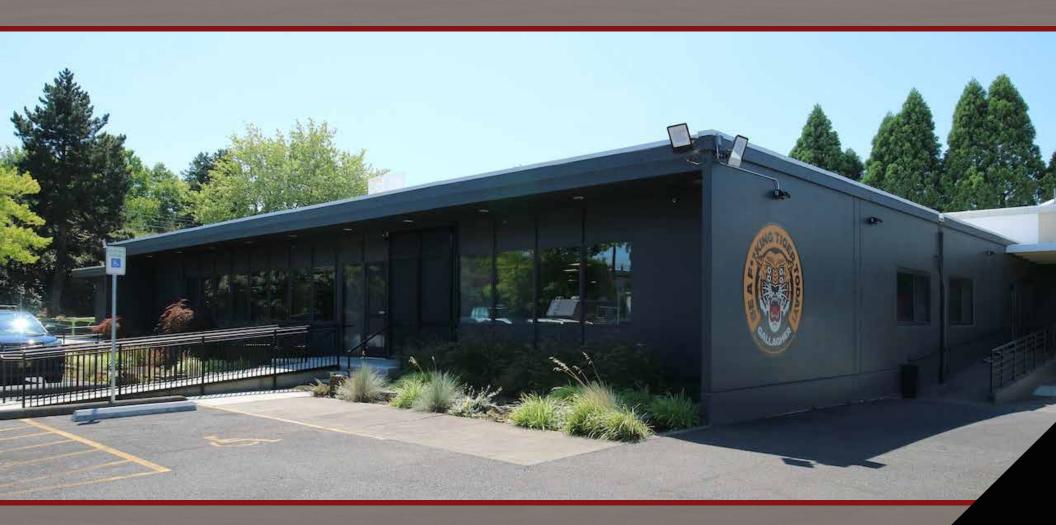

# ALLEN BLVD BUILDING

11150 SW ALLEN BLVD BEAVERTON, OR

4,600 SF OFFICE

Danny McGinley danny@redsidepdx.com 503.706.6290

#### **BUILDING HIGHLIGHTS**

Building features 4,600 SF of Creative, Class A Office Space designed by Gallagher Designs. Gallagher Designs is a full-service experiential marketing agency offering design, build, and production. The ample, well designed common area is a building amenity.