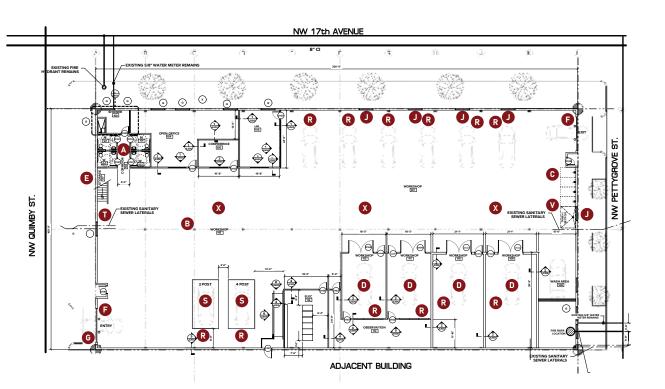

#### **GARAGE HIGHLIGHTS**

- A ADA RESTROOMS
- B ALL COLUMNS HAVE BUMPERS
- **C** BIKE RACK
- **D** 4 PRIVATE/FULLY ENCLOSED WORK SHOPS
- E EXTRA STORAGE ROOM BENEATH STAIRS
- E 2 GLASS OVERHEAD DOORS
- **G** OVERHEAD DOORS WITH CARD READER
- H 400 AMP SERVICE
- J SECURITY FILM AT THE EXTERIOR WINDOWS
- R OVERHEAD AIR EXTRACTION AT 12 CAR BAYS
- S 2 AUTOMOBILE LIFTS
- **1** MOTORIZED SCREENS AT THE SKY LIGHTS
- **MOTORIZED SCREENS AT THE SKY LIGHTS**
- U TRENCH DRAIN WITH OIL/WATER SEPARATOR
- V TRASH/RECYCLING AREA
- X 3 CONCENTRIC AIR DISTRIBUTION UNITS