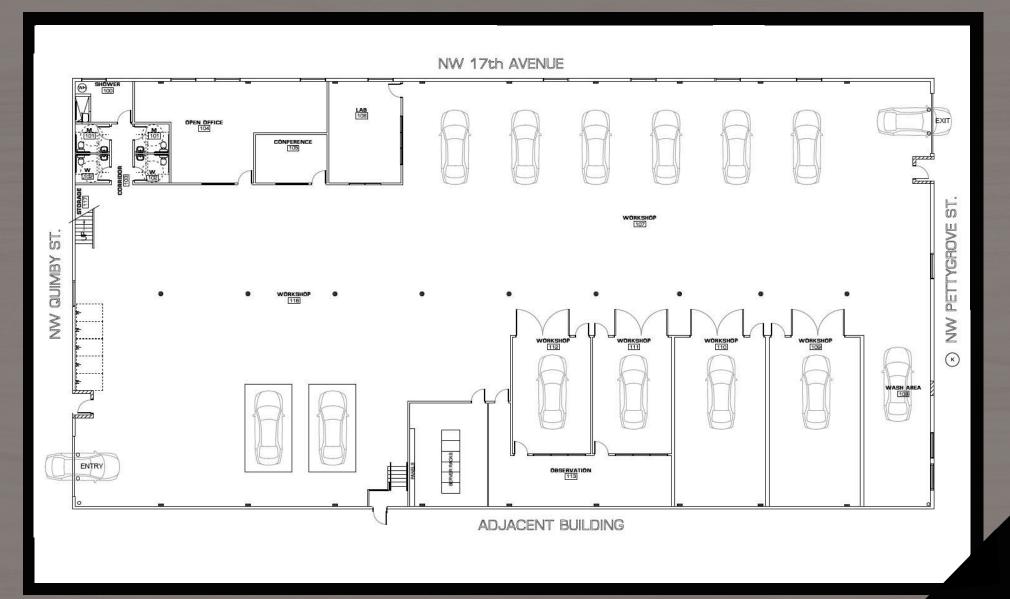

# SITE HIGHLIGHTS

Major renovation and extensive upgrades completed in 2015 Former Jaguar Land Rover automotive repair and technology building Flexible CM3 Zoning allows most uses Fully conditioned space throughout **]**÷ Extensive power, lighting, and technology improvements 6 -400 AMPs of power service Abundant natural light Ceiling heights are 15ft plus Ĵ