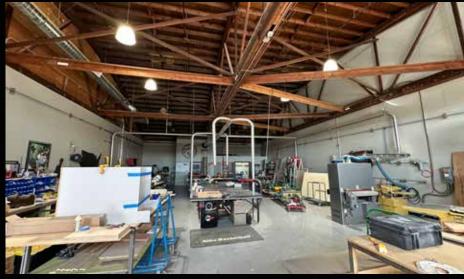

### **BUILDING HIGHLIGHTS**

Building features 8,000 SF of Creative, Class A Office Space designed by Gallagher Designs. Gallagher Designs is a full-service experiential marketing agency offering design, build, and production. Building also offers 14.000SF of a fully equipped production space including wood shop and paint booth The ample, well designed common area is a building amenity.

# PRODUCTION SHOP AND DOCK

50,000 SF OFFICE & WAREHOUSE

Danny McGinley danny@redsidepdx.com 503.706.6290