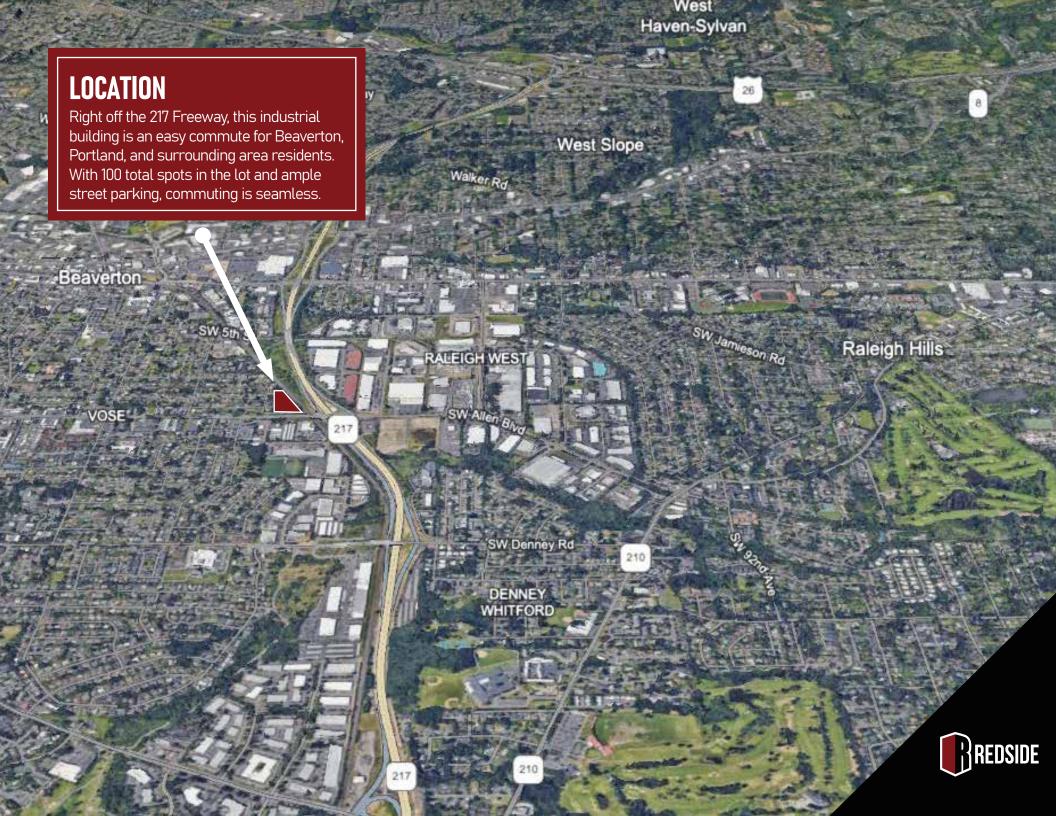

# ALLEN BLVD BUILDING

11150 SW ALLEN BLVD BEAVERTON, OR



50,000 SF OFFICE & WAREHOUSE Danny McGinley danny@redsidepdx.com 503.706.6290





# SITE HIGHLIGHTS

- Major renovation and extensive upgrades completed in 2018 including new roof and HVAC
- Excellent visibility from HWY 217
- **A** Quick freeway access
- Ample Parking
- Flexible zoning allows for a wide range of uses
- Fully conditioned space throughout
- Fully built out production space including wood shop and paint booth
- Ceiling heights 14' 18'
- Large open spaces
- Dock and grade level loading



### **CLOSE TO FOOD**

- -1.7 miles from Beaverton's largest food cart pod.
- •1.4 Miles from Loyal Legion, Afuri, Sizzle Pie, Top Burmese, The Whole Bowl, Big's Chicken
- •1.6 Miles from Breakside Brewery's food cart pod





### **CLOSE TO RETAIL**

- -1.2 Miles from Beaverton Town Square
- -2 Miles from Cedar Hills crossing
- -2.8 Miles from Washington Square Mall
-