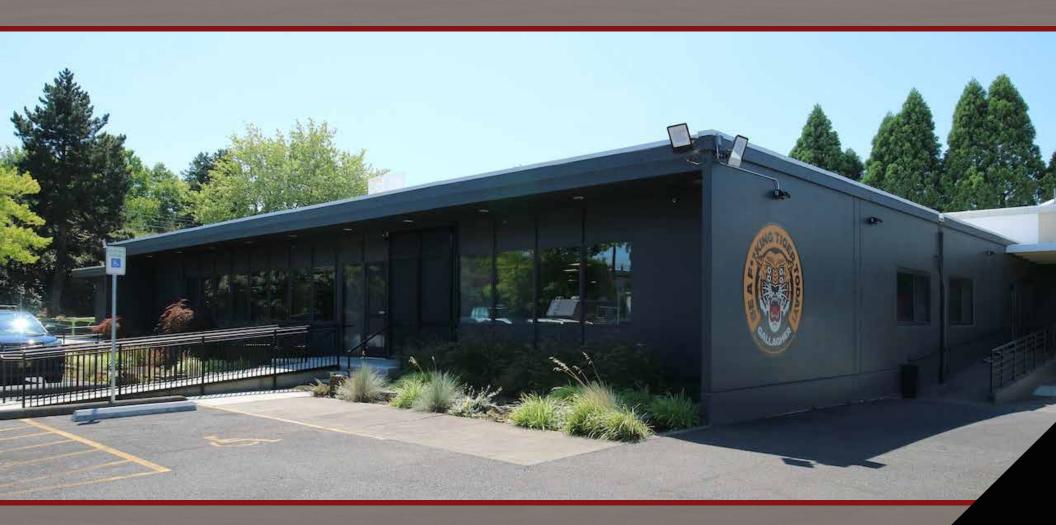

# ALLEN BLVD BUILDING

11150 SW ALLEN BLVD BEAVERTON, OR

50,000 SF OFFICE & WAREHOUSE Danny McGinley danny@redsidepdx.com 503.706.6290

# SITE HIGHLIGHTS

- Major renovation and extensive upgrades completed in 2018 including new roof and HVAC
- Excellent visibility from HWY 217
- **A** Quick freeway access
- Ample Parking
- Flexible zoning allows for a wide range of uses
- Fully conditioned space throughout
- Fully built out production space including wood shop and paint booth
- Ceiling heights 14' 18'
- Large open spaces
- Dock and grade level loading