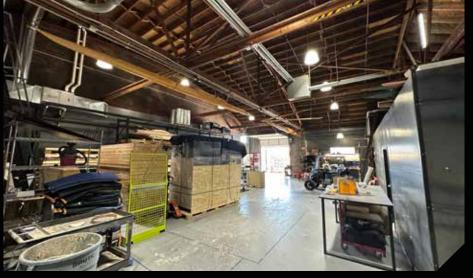

### **BUILDING HIGHLIGHTS**

Building features 8,000 SF of Creative, Class A Office Space designed by Gallagher Designs. Gallagher Designs is a full-service experiential marketing agency offering design, build, and production. Building also offers 14.000SF of a fully equipped production space including wood shop and paint booth The ample, well designed common area is a building amenity.

# PRODUCTION SHOP AND DOCK

50,000 SF OFFICE & WAREHOUSE

Danny McGinley danny@redsidepdx.com 503.706.6290